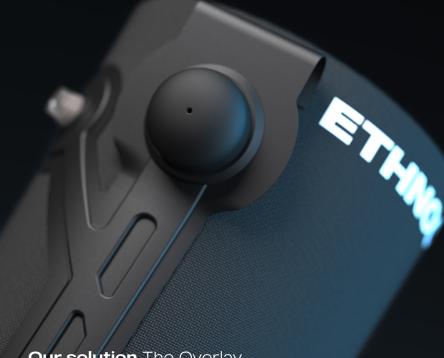

#### **Problem adressed**

IΠ Dimensional variation of the residual limb.

**(3) Pressure** points in the socket

Q Misalignment of the limb in the socket

Our solution The Overlay

The Overlay is a breathable fabric sleeve with an integrated air expansion system that the wearer can adjust for maximum, personalized comfort.