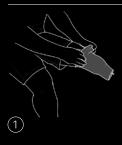

## How to use

Place the liner on the residual limb

Slide the Overlay over the liner with the air expansion system behind the limb

The prosthesis can then be slid back on. All the air cells must be in the socket below the trim line.