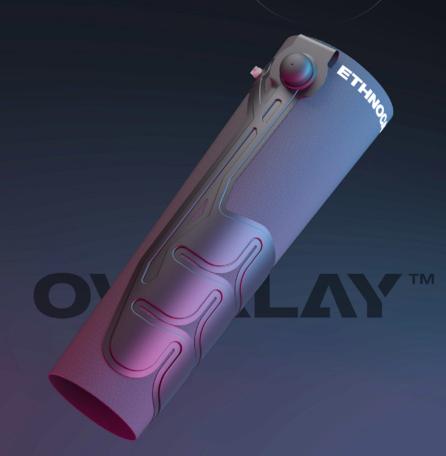

#### **Problem adressed**

IΠ Dimensional variation of the residual limb.

**(3) Pressure** points in the socket

Q Misalignment of the limb in the socket

Our solution The Overlay

The Overlay is a breathable fabric sleeve with an integrated air expansion system that the wearer can adjust for maximum, personalized comfort.

#### Personalized fit

The Overlay is a stretchy sports textile sleeve featuring a unique air expansion system for a **customized**, **comfortable and uniform fit** in the socket.

#### Air expansion system

The Overlay incorporates an **air expansion system** as a replacement for prosthetic stockings, enabling more effective residual limb volume management.

#### **Retrofit sizing**

The Overlay incorporates **advanced fabric technology** with a total thickness of just under one millimeter. It's designed to be compatible with most liners and sockets, allowing you to continue using your existing equipment without disruption.