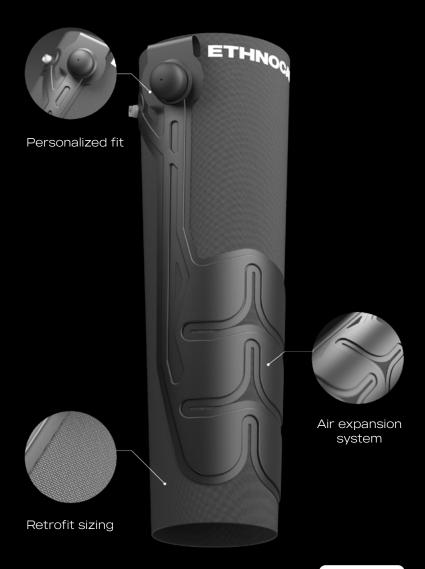

#### Personalized fit

The Overlay is a stretchy sports textile sleeve featuring a unique air expansion system for a **customized**, **comfortable and uniform fit** in the socket.

#### Air expansion system

The Overlay incorporates an **air expansion system** as a replacement for prosthetic stockings, enabling more effective residual limb volume management.

#### **Retrofit sizing**

The Overlay incorporates **advanced fabric technology** with a total thickness of just under one millimeter. It's designed to be compatible with most liners and sockets, allowing you to continue using your existing equipment without disruption.