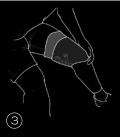

#### **Problem adressed**

IΠ Dimensional variation of the residual limb.

**(3) Pressure** points in the socket

Q Misalignment of the limb in the socket

Our solution The Overlay

The Overlay is a breathable fabric sleeve with an integrated air expansion system that the wearer can adjust for maximum, personalized comfort.