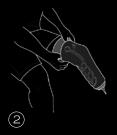

## How to use

Place the liner on the residual limb

Slide the Overlay over the liner with the air expansion system behind the limb

The prosthesis can then be slid back on. All the air cells must be in the socket below the trim line.

Use the pump to adjust the cushioning as you wish throughout the day.

You can also use the integrated pump

Now you are in control!

Simply deflate the Overlay before removing the prosthesis and the liner.